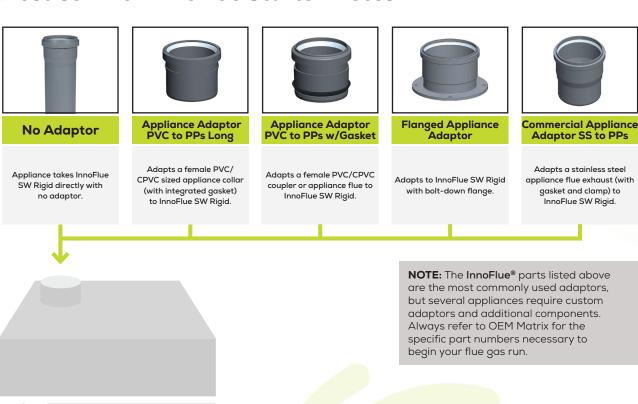

## InnoFlue® Appliance Adaptor Quick Guide

**InnoFlue®** is approved for use on almost all boilers, water heaters, and furnaces. The adaptors below are the most common starter pieces adapting to **InnoFlue®** (2"-12" diameters) directly off of the appliance.

## **Most Common InnoFlue Starter Pieces**